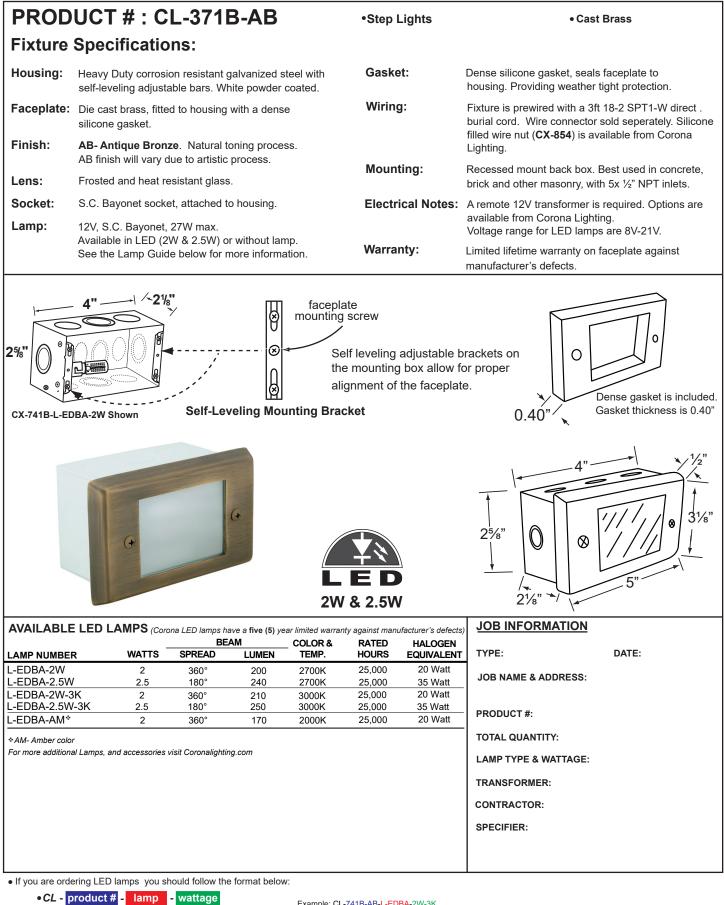

## SPECIFICATION SHEET

(800) 727-9957 (800) 727-9262 (213) 747-3234 (213) 747-4500

TEL.

FAX.

1

1633 Staunton Ave Los Angeles, CA 90021

E-Mail: sales@coronalighting.com

CL - 741B-AB - L-EDBA - 2W-3K

Example: CL-741B-AB-L-EDBA-2W-3K

• Corona Lighting reserves the right to make any change and/or improvement to the design and construction of this fixure without further notification.

| <b>CORONA</b><br>Lighting                                                                                             |                                          |                            | aunton Ave<br>es, CA 90021<br>FAX.<br>(800) 727-9957<br>(213) 747-3234 |
|-----------------------------------------------------------------------------------------------------------------------|------------------------------------------|----------------------------|------------------------------------------------------------------------|
| ARCHITECTURAL GRADE SERIES ACCESSOF<br>PRODUCT # : CL-371B-AB                                                         | • Step Light                             | E-Mail: sales@co           | ronalighting.com<br>Brass & Steel                                      |
| <b>Faceplates</b><br>CX-896B-AB Brass lensed faceplate with frosted glass lens,<br>Finish: <b>AB</b> - Antique Bronze | Mount Box<br>CX-741B Steel Mou           | unting Box, <b>No Lamp</b> |                                                                        |
| $ \begin{array}{c}                                     $                                                              | 2 <sup>5</sup> /8"<br>Lamp not included. | 4"                         |                                                                        |
| Cokla Compostor                                                                                                       |                                          |                            |                                                                        |