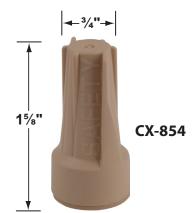

<br>Finish: <b>AB</b> - Antique Bronze | Mount Box<br>CX-741B Steel Mou           | unting Box, <b>No Lamp</b> |                                                                        |
| $ \begin{array}{c}                                     $                                                              | 2 <sup>5</sup> /8"<br>Lamp not included. | 4"                         |                                                                        |
| Cokla Compostor                                                                                                       |                                          |                            |                                                                        |

## **Cable Connector**

CX-854 Direct Burial Silicone Filled Wire Nut, Tan

.