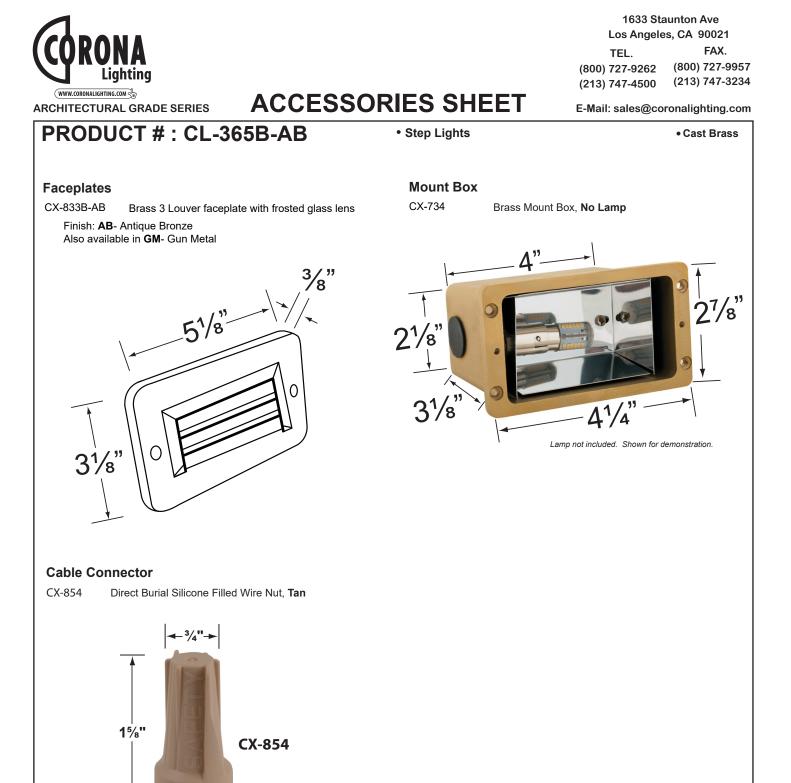

## **SPECIFICATION SHEET**

(800) 727-9262(800) 727-9957(213) 747-4500(213) 747-3234

1633 Staunton Ave Los Angeles, CA 90021

TEL.

FAX.

1

E-Mail: sales@coronalighting.com

|                                                                                                            | UCT # : C                                               | L-365E                                  | B-AB                                                                                                                                                                                                                                                                                                                                                                                                                                                                                                                                                                                                                                                                                                                                                                                                                                                                                                                                                                                                                                                                                                                                                                                                                                                                                                                                                                                                                                                                                                                                                                                                                                                                                                                                                                                                                                                                                                                                                                                                                                                                                                    |                                                              | •Sten                                                                  | Lights                                                                                       | • Cast Brass                                                                                                                                                                          |
|------------------------------------------------------------------------------------------------------------|---------------------------------------------------------|-----------------------------------------|---------------------------------------------------------------------------------------------------------------------------------------------------------------------------------------------------------------------------------------------------------------------------------------------------------------------------------------------------------------------------------------------------------------------------------------------------------------------------------------------------------------------------------------------------------------------------------------------------------------------------------------------------------------------------------------------------------------------------------------------------------------------------------------------------------------------------------------------------------------------------------------------------------------------------------------------------------------------------------------------------------------------------------------------------------------------------------------------------------------------------------------------------------------------------------------------------------------------------------------------------------------------------------------------------------------------------------------------------------------------------------------------------------------------------------------------------------------------------------------------------------------------------------------------------------------------------------------------------------------------------------------------------------------------------------------------------------------------------------------------------------------------------------------------------------------------------------------------------------------------------------------------------------------------------------------------------------------------------------------------------------------------------------------------------------------------------------------------------------|--------------------------------------------------------------|------------------------------------------------------------------------|----------------------------------------------------------------------------------------------|---------------------------------------------------------------------------------------------------------------------------------------------------------------------------------------|
| Fixture                                                                                                    | Specificatio                                            |                                         |                                                                                                                                                                                                                                                                                                                                                                                                                                                                                                                                                                                                                                                                                                                                                                                                                                                                                                                                                                                                                                                                                                                                                                                                                                                                                                                                                                                                                                                                                                                                                                                                                                                                                                                                                                                                                                                                                                                                                                                                                                                                                                         |                                                              | Otep                                                                   | Lights                                                                                       | - Oust Diuss                                                                                                                                                                          |
| Housing:                                                                                                   | -                                                       |                                         | aget brage                                                                                                                                                                                                                                                                                                                                                                                                                                                                                                                                                                                                                                                                                                                                                                                                                                                                                                                                                                                                                                                                                                                                                                                                                                                                                                                                                                                                                                                                                                                                                                                                                                                                                                                                                                                                                                                                                                                                                                                                                                                                                              |                                                              | Gaske                                                                  | .+-                                                                                          | Silicone gasket, seals faceplate to housing.                                                                                                                                          |
| Faceplate:                                                                                                 | Heavy duty corros<br>Die cast brass, fit                |                                         |                                                                                                                                                                                                                                                                                                                                                                                                                                                                                                                                                                                                                                                                                                                                                                                                                                                                                                                                                                                                                                                                                                                                                                                                                                                                                                                                                                                                                                                                                                                                                                                                                                                                                                                                                                                                                                                                                                                                                                                                                                                                                                         |                                                              | Gaske                                                                  |                                                                                              | Providing weather tight protection.                                                                                                                                                   |
| Finish:                                                                                                    | AB finish will vary<br>Also available in                | <b>onze</b> . Natural<br>due to artisti | toning process c process.                                                                                                                                                                                                                                                                                                                                                                                                                                                                                                                                                                                                                                                                                                                                                                                                                                                                                                                                                                                                                                                                                                                                                                                                                                                                                                                                                                                                                                                                                                                                                                                                                                                                                                                                                                                                                                                                                                                                                                                                                                                                               |                                                              | Wiring                                                                 | <b>j</b> :                                                                                   | Fixture is prewired with a 3-ft 18-2 SJT-W direct<br>burial cord. Wire connector sold seperately. Silicone<br>filled wire nut ( <b>CX-854</b> ) is available from Corona<br>Lighting. |
| Lens:                                                                                                      | Frosted and heat                                        |                                         |                                                                                                                                                                                                                                                                                                                                                                                                                                                                                                                                                                                                                                                                                                                                                                                                                                                                                                                                                                                                                                                                                                                                                                                                                                                                                                                                                                                                                                                                                                                                                                                                                                                                                                                                                                                                                                                                                                                                                                                                                                                                                                         |                                                              | Mount                                                                  | ing:                                                                                         | Recessed mount back box. Best used in concrete, brick and other masonry, with $3x \frac{1}{2}$ " NPT inlets.                                                                          |
| Socket:                                                                                                    | S.C. Bayonet soc<br>reflector.                          | ket, attached                           | to aluminum                                                                                                                                                                                                                                                                                                                                                                                                                                                                                                                                                                                                                                                                                                                                                                                                                                                                                                                                                                                                                                                                                                                                                                                                                                                                                                                                                                                                                                                                                                                                                                                                                                                                                                                                                                                                                                                                                                                                                                                                                                                                                             |                                                              | Electri                                                                | cal Notes:                                                                                   | A remote 12V transformer is required. Options are available from Corona Lighting.                                                                                                     |
| Lamp:                                                                                                      | 12V, S.C. Bayone<br>Available in LED<br>See the Lamp Gu | (2W & 2.5W)                             |                                                                                                                                                                                                                                                                                                                                                                                                                                                                                                                                                                                                                                                                                                                                                                                                                                                                                                                                                                                                                                                                                                                                                                                                                                                                                                                                                                                                                                                                                                                                                                                                                                                                                                                                                                                                                                                                                                                                                                                                                                                                                                         |                                                              | Warrai                                                                 | nty:                                                                                         | Voltage range for LED lamps are 8V-21V.<br>Limited lifetime warranty on fixture housing and<br>faceplate against manufacturer's defects.                                              |
|                                                                                                            | F                                                       |                                         |                                                                                                                                                                                                                                                                                                                                                                                                                                                                                                                                                                                                                                                                                                                                                                                                                                                                                                                                                                                                                                                                                                                                                                                                                                                                                                                                                                                                                                                                                                                                                                                                                                                                                                                                                                                                                                                                                                                                                                                                                                                                                                         |                                                              | _                                                                      | 21/8"                                                                                        | Ø 3½"                                                                                                                                                                                 |
|                                                                                                            |                                                         |                                         |                                                                                                                                                                                                                                                                                                                                                                                                                                                                                                                                                                                                                                                                                                                                                                                                                                                                                                                                                                                                                                                                                                                                                                                                                                                                                                                                                                                                                                                                                                                                                                                                                                                                                                                                                                                                                                                                                                                                                                                                                                                                                                         |                                                              | <b>E D</b><br>nd 2.5V                                                  | N                                                                                            | $5^{1/8}$                                                                                                                                                                             |
| VAILABLE                                                                                                   | ELED LAMPS (Core                                        |                                         | we a five (5) year lin                                                                                                                                                                                                                                                                                                                                                                                                                                                                                                                                                                                                                                                                                                                                                                                                                                                                                                                                                                                                                                                                                                                                                                                                                                                                                                                                                                                                                                                                                                                                                                                                                                                                                                                                                                                                                                                                                                                                                                                                                                                                                  | nited warranty                                               | v against manu                                                         | N<br>Ifacturer's defect                                                                      | $5^{1/8}$                                                                                                                                                                             |
|                                                                                                            | LED LAMPS (Core                                         | ona LED lamps ha<br>BEA<br>SPREAD       | tive a five (5) year lin                                                                                                                                                                                                                                                                                                                                                                                                                                                                                                                                                                                                                                                                                                                                                                                                                                                                                                                                                                                                                                                                                                                                                                                                                                                                                                                                                                                                                                                                                                                                                                                                                                                                                                                                                                                                                                                                                                                                                                                                                                                                                |                                                              |                                                                        | N                                                                                            | S) JOB INFORMATION                                                                                                                                                                    |
| AMP NUMBER<br>-EDBA-2W                                                                                     | E LED LAMPS (Corr<br>WATTS<br>2                         | BEA<br>SPREAD<br>360°                   | tive a five (5) year line<br>AM CO<br>LUMEN CO<br>200 2                                                                                                                                                                                                                                                                                                                                                                                                                                                                                                                                                                                                                                                                                                                                                                                                                                                                                                                                                                                                                                                                                                                                                                                                                                                                                                                                                                                                                                                                                                                                                                                                                                                                                                                                                                                                                                                                                                                                                                                                                                                 | nited warranty<br>DLOR &<br>FEMP.<br>2700K                   | RATED<br>HOURS<br>25,000                                               | M<br>Ifacturer's defect.<br>HALOGEN<br>EQUIVALEN<br>20 Watt                                  | S) JOB INFORMATION                                                                                                                                                                    |
| <b>AMP NUMBER</b><br>-EDBA-2W<br>-EDBA-2.5W                                                                | E LED LAMPS (Corr<br>WATTS<br>2<br>2.5                  | BEA<br>SPREAD<br>360°<br>180°           | AM CO<br>200 2<br>240 2                                                                                                                                                                                                                                                                                                                                                                                                                                                                                                                                                                                                                                                                                                                                                                                                                                                                                                                                                                                                                                                                                                                                                                                                                                                                                                                                                                                                                                                                                                                                                                                                                                                                                                                                                                                                                                                                                                                                                                                                                                                                                 | nited warranty<br>DLOR &<br>FEMP.<br>2700K<br>2700K          | against manu<br>RATED<br>HOURS                                         | N<br>Ifacturer's defect.<br>HALOGEN<br>EQUIVALEN                                             | s)<br>JOB INFORMATION<br>TYPE: DATE:                                                                                                                                                  |
| AMP NUMBER<br>EDBA-2W<br>EDBA-2.5W<br>EDBA-2W-3I<br>EDBA-2.5W-                                             | E LED LAMPS (Core<br>WATTS<br>2.5<br>K 2<br>-3K 2.5     | BEA<br>SPREAD<br>360°                   | Image: Application of the state of | nited warranty<br>DLOR &<br>FEMP.<br>2700K                   | against manu<br>RATED<br>HOURS<br>25,000<br>25,000<br>25,000<br>25,000 | M<br>facturer's defect.<br>HALOGEN<br>EQUIVALENT<br>20 Watt<br>35 Watt<br>20 Watt<br>35 Watt | S) JOB INFORMATION<br>TYPE: DATE:<br>JOB NAME & ADDRESS:                                                                                                                              |
| AVAILABLE<br>AMP NUMBER<br>-EDBA-2W<br>-EDBA-2W-<br>-EDBA-2W-31<br>-EDBA-2W-31<br>-EDBA-2W-31<br>-EDBA-AM* | E LED LAMPS (Core<br>WATTS<br>2<br>2.5<br>K 2           | BEA<br>SPREAD<br>360°<br>180°<br>360°   | Image: Application of the system     Control of the system       AM     CO       LUMEN     CO       240     CO       210     CO       250     CO                                                                                                                                                                                                                                                                                                                                                                                                                                                                                                                                                                                                                                                                                                                                                                                                                                                                                                                                                                                                                                                                                                                                                                                                                                                                                                                                                                                                                                                                                                                                                                                                                                                                                                                                                                                                                                                                                                                                                        | nited warranty<br>DLOR &<br>FEMP.<br>2700K<br>2700K<br>3000K | against manu<br>RATED<br>HOURS<br>25,000<br>25,000<br>25,000           | M<br>Ifacturer's defect<br>HALOGEN<br>EQUIVALEN<br>20 Watt<br>35 Watt<br>20 Watt             | s)<br>JOB INFORMATION<br>TYPE: DATE:                                                                                                                                                  |