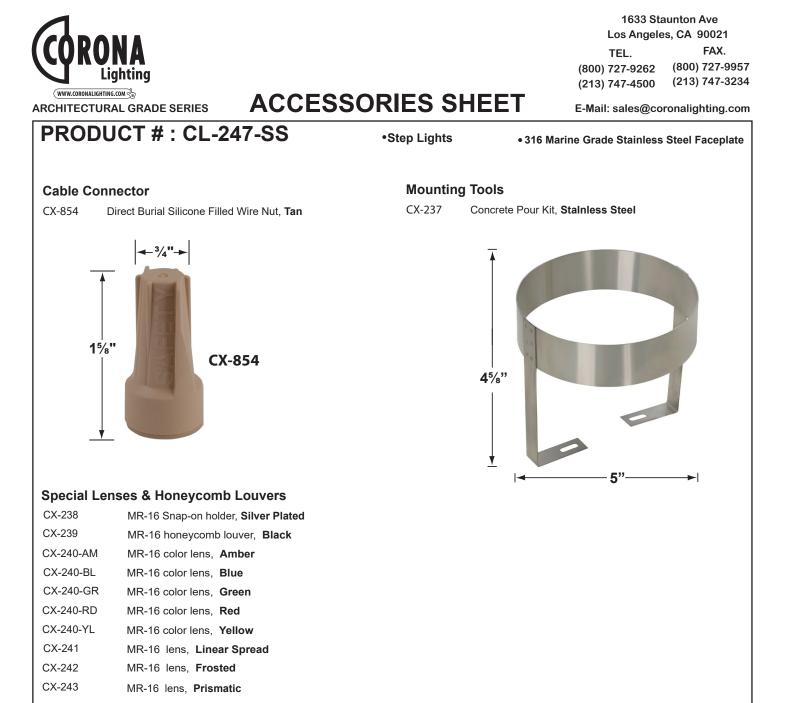

## **SPECIFICATION SHEET**

 1633 Staunton Ave

 Los Angeles, CA 90021

 TEL.
 FAX.

 (800) 727-9262
 (800) 727-9957

 (213) 747-4500
 (213) 747-3234

E-Mail: sales@coronalighting.com

1